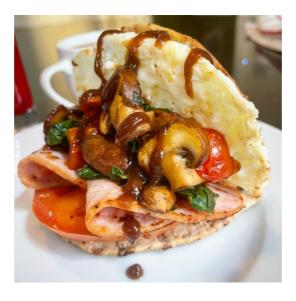

## Turkey and Egg White Toasted Grain Flatbread

| Serves   | Prep Time | Cooking | Total Time | Calories |
|----------|-----------|---------|------------|----------|
| 1 person |           |         |            | 252 kcal |

## Stuff that's in it:

- 87G Egg Whites
- 47G Slice Beef Tomato
- Baby Tomatoes (Sliced)
- Chestnut Mushrooms (Sliced)
  - Spinach
  - 2 Smiled Turkey Rashers
- 1 Multigrain Flatbread ((Fibre))
  - Thumb Of Oil

## What you do:

Gently fry/grill your rashers for 90 seconds each side. Fry your mushroom, spinach and tomatoes with a thumb of oil, remove them. Fry the beef tomato each side for a minute. Pop your flat bread in the toaster.

Microwave your egg white for 1min 30 seconds.

Stuff your flat bread and add sauce of your choice