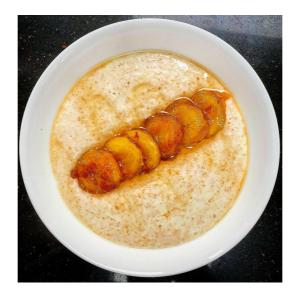

## Caramelised Banana Oat Bran

| Serves   | Prep Time | Cooking | Total Time | Calories |  |
|----------|-----------|---------|------------|----------|--|
| 1 person |           |         |            | 323 kcal |  |

## Stuff that's in it:

- 50G Banana (Sliced)
- 20G Sweet Freedom Fruit Syrup
  - 40G Oat Bran
  - Vanilla Whey Protein Powder
    - 260Ml Water

## What you do:

Mix your whey and oat bran well, add to a saucepan, add the water, whisk until it becomes thick, add more water if desirable.

Heat a small fry pan and add 15g syrup, add the bananas and bubble, turn over one by one until golden brown, add the oat bran to a bowl, pop your banana on and a squirt of sweet freedom.