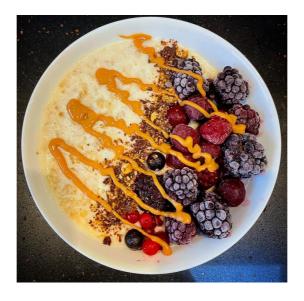

## Peanut butter berry bowl

| Serves   | Prep Time | Cooking | Total Time | Calories |
|----------|-----------|---------|------------|----------|
| 1 person |           |         |            | 353 kcal |

## Stuff that's in it:

- 50G Rolled Oats
- 20G Vanilla Whey
- 100G Frozen Mixed Fruit
  - 300Ml Water
- 5G Peanut Butter (There'S Double On The Pic As It Came Out Too Fast)
  - Grated Dark Chocolate

## What you do:

Mix your whey and oats in a pan, add water, whisk, heat and stir until thick.

Add to a bowl. Melt your peanut butter.

Chuck your berries on, grate your choccy.

Spoon over your peanut butter.