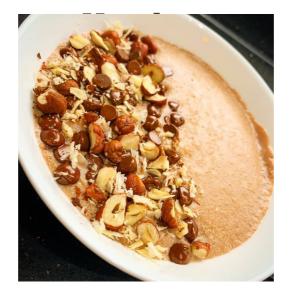

## Stuff that's in it:

- 25G Chocolate Protein Powder
  - 40G Oat Bran
- 7G Raw Hazelnuts (Chopped)
  - 12G Milk Chocolate Chips
    - 200Ml Water
- Splash Of Nut Milk ((Optional))

## What you do:

Mix your protein powder and oat bran, add to a pan, add the water and stir as you do, gently stir and bring to a simmer, add a soaked. Of nut milk, pour into a bowl and add your toppings.