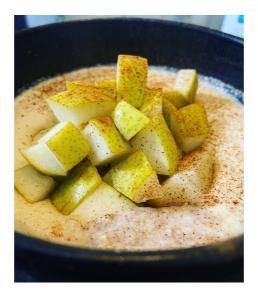

## Stuff that's in it:

- 1 Scoop Vanilla Whey Protein Powder
- 85Ml Almond Milk ((Unsweetened))
  - 27G Ready Brek
- 1 Pear (Ripened And Chopped Into Cubes)
  - Sprinkle Of Cinnamon
    - 90Ml Water

## What you do:

Pop your whey and ready break into a bowl, mix in the milk with a fork, then mix in the water and whisk.

Pop into the microwave for around 2 minutes, stirring half way through.

Add the pear and cinnamon.