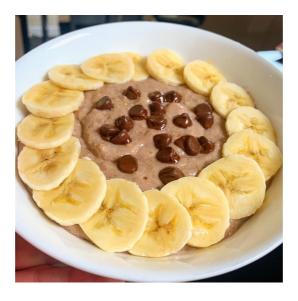

## Stuff that's in it:

- 40G Oat Bran
- 1 Small Banana (Sliced)
  - 5G Choc Chips
  - 200Ml Water
- 25G Chocolate Protein Powder

## What you do:

Mix your protein powder and oat bran together, add to a pan with the water, bring to a simmer stirring continuously until thick and creamy, add to a bowl and add your toppings.