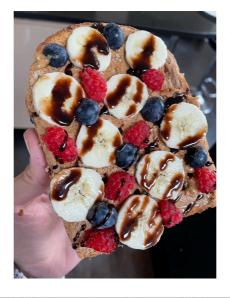

## Stuff that's in it:

- 1/2 Banana (Sliced)
- 1 Wholemeal Toast (Slice)
- 15G Smooth Peanut Butter (Meridian)
  - 5G Cocoa Honey Spread
    - 5G Blueberries
    - 5G Rasperries

## What you do:

Toast your bread, slice your banana and spread your peanut butter all over, then add the chopped berries and banana.

microwave your chocolate spread for 20 seconds and drizzle all over your toast